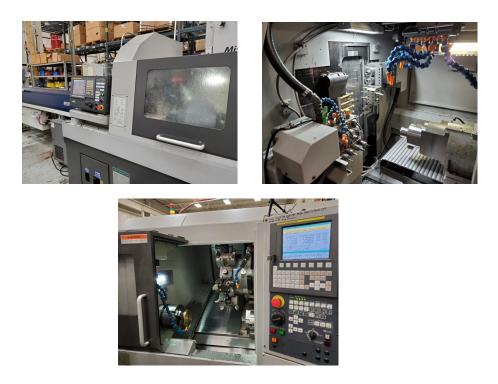

## **MEPCO Expands Machine Shop...Again!**

Immediate Release - August 2018

Grand Rapids, Michigan – MEPCO has made another significant investment and expanded our machining capabilities! We have added two Tsugami Swiss CNC Lathes and a Tsugami Lathe with Y-Axis and live back spindle that greatly increase our machining capacity and abilities. Each of these machines is equipped with auto-loading bar feeders which allow one operator to run all three machines while still maintaining our strict quality standards. This investment also strengthens our commitment to made-in-Michigan/USA products.