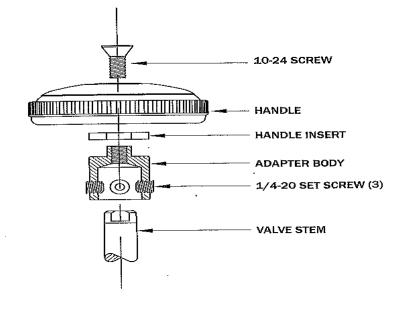

## June 1, 2012

**Grand Rapids, Michigan** – MEPCO is pleased to announce we have designed a new universal valve handle repair kit. The MEPCO Universal Valve Handle Repair Kit will fit all major brands of valves. It has a solid brass body, a Bakelite handle, is corrosive resistant, has a carbon steel insert and hardened steel set screws. Remember the "bargain" brands can melt or strip out but the MEPCO handle will last for years.

#### **Features and Benefits**

- Solid Machined Brass Body
- Harden Steel Set Screws
- Corrosive Resistant Body
- Bakelite Handle is Extraordinarily Resistant to Heat and Chemicals
- Carbon Steel Insert