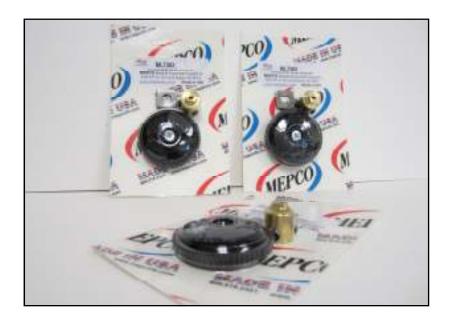

## June 1, 2012

**Grand Rapids, Michigan** – MEPCO is pleased to announce we have designed a new universal valve handle repair kit. The MEPCO Universal Valve Handle Repair Kit will fit all major brands of valves. It has a solid brass body, a Bakelite handle, is corrosive resistant, has a carbon steel insert and hardened steel set screws. Remember the "bargain" brands can melt or strip out but the MEPCO handle will last for years.

# Steam Specialties Universal Valve Handle Repair Kit

MEPCO Universal Valve Handle Repair Kit is quick and easy to install, fits all major brands and meets or exceeds original manufactures specifications.

While the "bargain" brands melt under temperature or strip out MEPCO handles will last for years.

#### **Features and Benefits**

- Solid Machined Brass Body
- Harden Steel Set Screws
- Corrosive Resistant Body
- Bakelite Handle is Extraordinarily Resistant to Heat and Chemicals
- Carbon Steel Insert