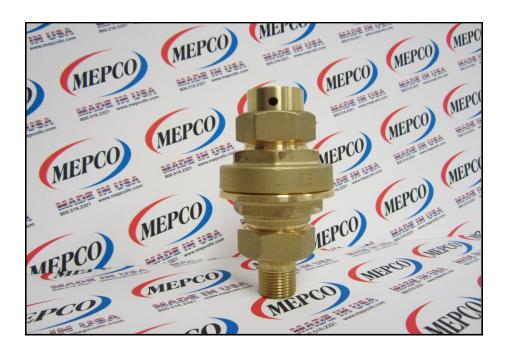

## **Steam Specialties Quick Vent QV-1**

## **Features and Benefits**

- Forged and machined Brass Body, Cover and Cap
- Stainless Steel Bellows
- 1/2" NPT (male) Inlet
- Integral Vacuum Check Valve
- Capacity (CI/M) 1 psig = 5,300; 5 psig = 12,960; 15 psig = 24,100
- Weight = 1 Lb.

## **Applications**

The MEPCO vacuum lock vent provides quick air vent elimination on steam mains where only air and steam are found. Quick vents should be located on all risers and steam lines where large volumes of air must be discharged and condensate is not present. To assure a positive "vacuum lock" a simple and efficient vacuum check ball provides no resistance to the discharging air but closes immediately preventing air from passing back into the system.